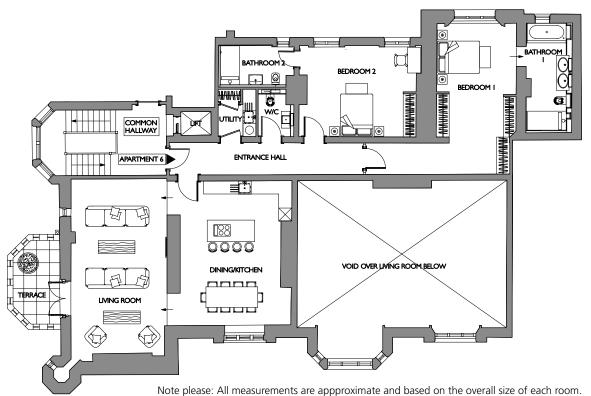

The last to remain is Apartment 6, a luxurious 2 bedroom, 2 bathroom apartment with a west facing private terrace

accessed through French doors from living room. Located on the first floor whilst also benefiting from lift access, a particular feature of the apartment is the stunning open plan kitchen/dining room with integrated Miele appliances and Quartz stone work surfaces. There is a large secure underground car park and visitor parking.

| Living Room         | 8.46m x 4.44m | 29'9" x 14'7"  |
|---------------------|---------------|----------------|
| Kitchen/Dining Room | 6.65m x 5.79m | 21′10″ x 19′0″ |
| Master Bedroom      | 5.51m x 3.71m | 18′1″ x 12′2″  |
| Bedroom 2           | 5.64m x 4.22m | 18'6" x 13'10" |