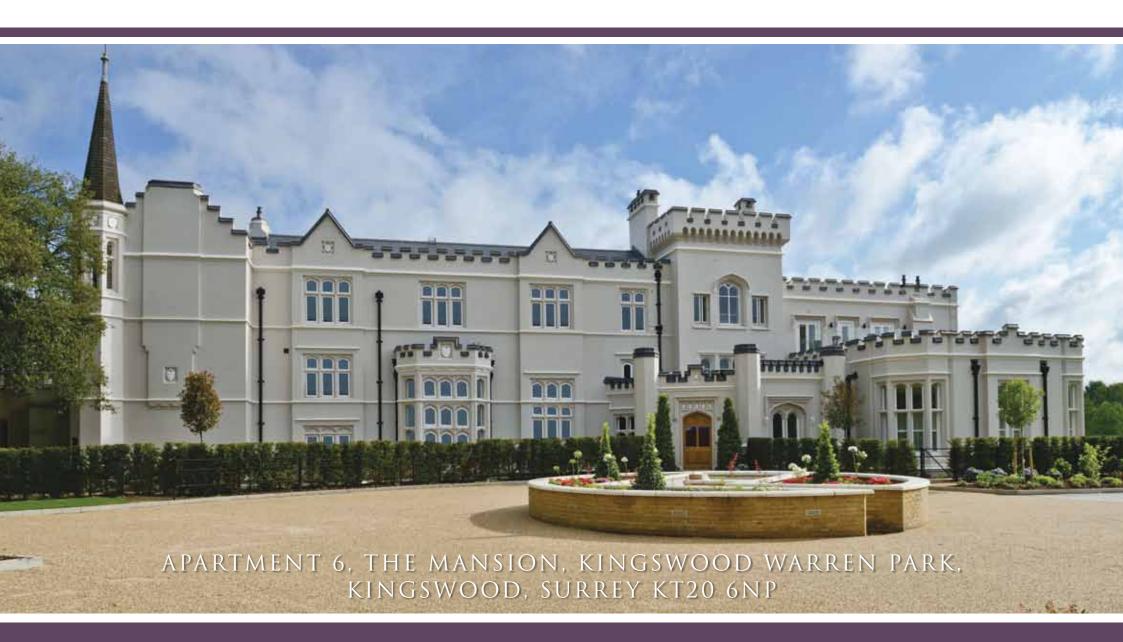

# Kingswood Warren Park

Kingswood Warren Park was a grand country estate, with the Mansion built in 1837. Former home to various titled squires, including Victorian MP Thomas Alcock, and most recently prior to the Octagon purchase, the house and grounds housed the BBC's research department, where entry was strictly limited to the Corporation's personnel and visiting scientific luminaries.

This exclusive Octagon development set in 19 acres of mature parkland in the heart of the prestigious Kingswood estate, features a choice of spacious detached family homes and 8 luxurious period apartments. The magnificent Victorian gothic mansion has been refurbished to a very high standard with all the apartments featuring underfloor central heating, marble bathrooms, bespoke crafted wardrobes and sleek contemporary kitchens.

The last to remain is Apartment 6, a luxurious 2 bedroom, 2 bathroom apartment with a west facing private terrace

accessed through French doors from living room. Located on the first floor whilst also benefiting from lift access, a particular feature of the apartment is the stunning open plan kitchen/dining room with integrated Miele appliances and Quartz stone work surfaces. There is a large secure underground car park and visitor parking.