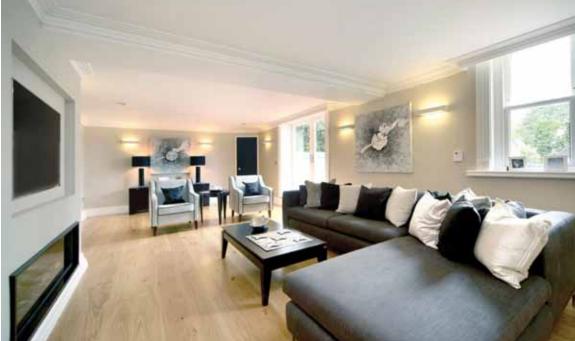

The last to remain is Apartment 6, a luxurious 2 bedroom, 2 bathroom apartment with a west facing private terrace

accessed through French doors from living room. Located on the first floor whilst also benefiting from lift access, a particular feature of the apartment is the stunning open plan kitchen/dining room with integrated Miele appliances and Quartz stone work surfaces. There is a large secure underground car park and visitor parking.