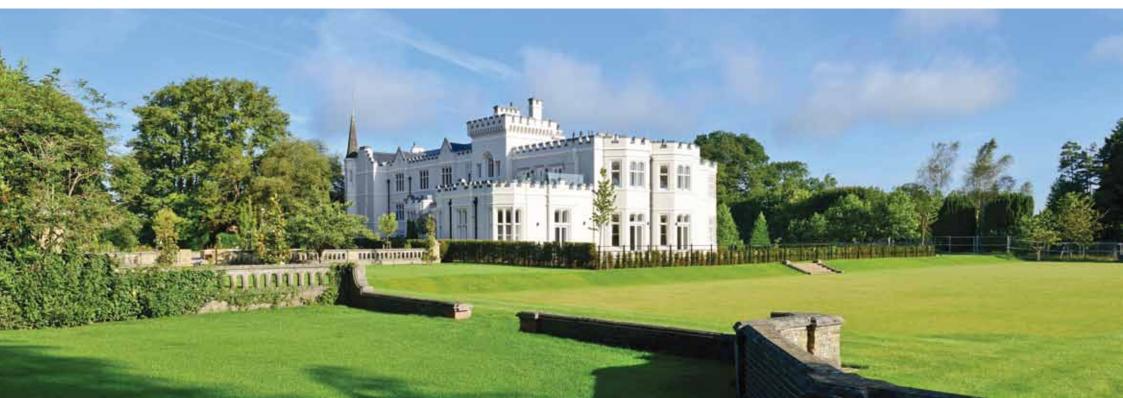

# Kingswood Warren Park

Kingswood Warren Park was a grand country estate, with the Mansion built in 1837. Former home to various titled squires, including Victorian MP Thomas Alcock, and most recently prior to the Octagon purchase, the house and grounds housed the BBC's research department, where entry was strictly limited to the Corporation's personnel and visiting scientific luminaries.

This exclusive Octagon development set in 19 acres of mature parkland in the heart of the prestigious Kingswood estate, features a choice of spacious detached family homes and 8 luxurious period apartments. The magnificent Victorian gothic mansion has been refurbished to a very high standard with all the apartments featuring underfloor central heating, marble bathrooms, bespoke crafted wardrobes and sleek contemporary kitchens.