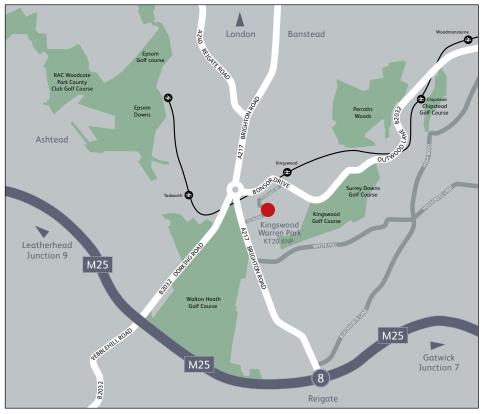

Kingswood village is a popular haunt for local shopping, friendly cafes and family restaurants including the award winning Kingswood Arms public house. Trains run from Kingswood station every 30 minutes into London Bridge (47minutes) and the M25 is a mere 10 minutes drive away.

Families are attracted to the area, with its first class choice of schools, sports and leisure clubs nearby including the highly rated local tennis club. Golf Clubs of note include: Walton Heath, The RAC Club, Kingswood Golf Club and in addition, the recently opened Surrey Downs golf course.