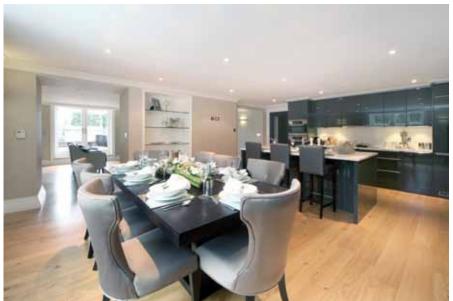

The last to remain is Apartment 6, a luxurious 2 bedroom, 2 bathroom apartment with a west facing private terrace

accessed through French doors from living room. Located on the first floor whilst also benefiting from lift access, a particular feature of the apartment is the stunning open plan kitchen/dining room with integrated Miele appliances and Quartz stone work surfaces. There is a large secure underground car park and visitor parking.