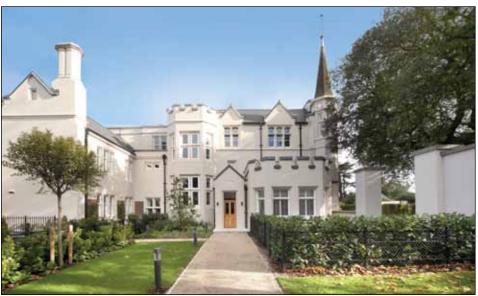

# Kingswood Warren Park

Kingswood Warren Park was a grand country estate, with the Mansion built in 1837. Former home to various titled squires, including Victorian MP Thomas Alcock, and most recently prior to the Octagon purchase, the house and grounds housed the BBC's research department, where entry was strictly limited to the Corporation's personnel and visiting scientific luminaries.

This exclusive Octagon development set in 19 acres of mature parkland in the heart of the prestigious Kingswood estate, features a choice of spacious detached family homes and 8 luxurious period apartments. The magnificent Victorian gothic mansion has been refurbished to a very high standard with all the apartments featuring underfloor central heating, marble bathrooms, bespoke crafted wardrobes and sleek contemporary kitchens.